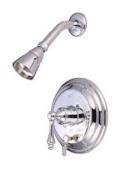

# MODEL#: **EB36320AL** PRODUCT SPECIFICATION SHEET

MODEL SHOWN: EB36320AL

**Note:** Photo above and Drawing below shows overall style of the product, handle styles may be different to the product model number this specification sheet is refering to

#### **DESCRIPTION:**

Pressure Balanced Tub/Shower Faucet w/ Solid Brass Shower Head