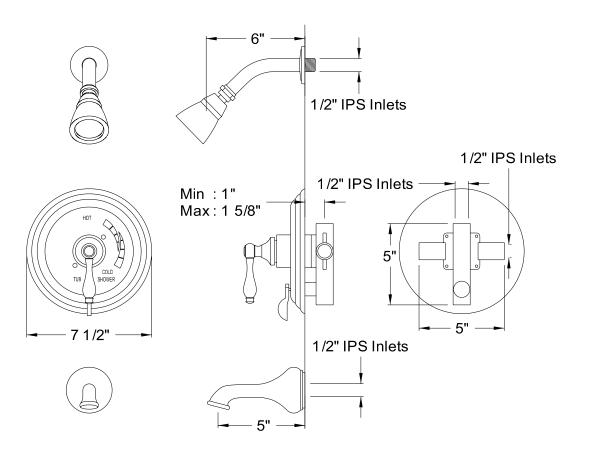

# MODEL#: **EB36320AL** PRODUCT SPECIFICATION SHEET

MODEL SHOWN: EB36320AL

**Note:** Photo above and Drawing below shows overall style of the product, handle styles may be different to the product model number this specification sheet is refering to

#### **DESCRIPTION:**

Pressure Balanced Tub/Shower Faucet w/ Solid Brass Shower Head

## WATER FLOW RATE (If applicable):

2.5 GPM (9.5 LPM) Max @ 80 PSI on Shower Head