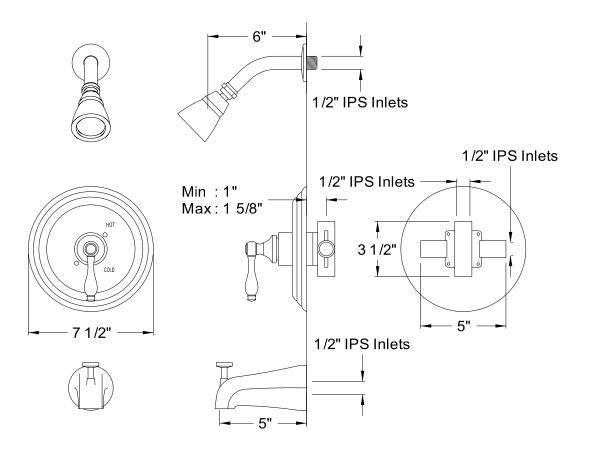

# PRODUCT SPECIFICATION SHEET

MODEL SHOWN: EB3631AX

**Note:** Photo above and Drawing below shows overall style of the product, handle styles may be different to the product model number this specification sheet is refering to

#### **DESCRIPTION:**

Pressure Balanced Tub/Shower Faucet w/ Solid Brass Shower Head

# WATER FLOW RATE (If applicable):

2.5 GPM (9.5 LPM) Max @ 80 PSI on Shower Head