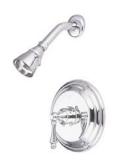

# PRODUCT SPECIFICATION SHEET

MODEL SHOWN: EB3631AX

**Note:** Photo above and Drawing below shows overall style of the product, handle styles may be different to the product model number this specification sheet is refering to

#### **DESCRIPTION:**

Pressure Balanced Tub/Shower Faucet w/ Solid Brass Shower Head