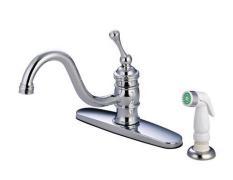

# MODEL#: **EB3579BL** PRODUCT SPECIFICATION SHEET

MODEL SHOWN: EB3579BL

**Note:** Photo above and Drawing below shows overall style of the product, handle styles may be different to the product model number this specification sheet is refering to

#### **DESCRIPTION:**

8" Center Kitchen Faucet w/ Single Handle, mount with or w/o plate

#### **AVAILABLE FINISHES:**

Chrome, Polished Brass, Oil Rubbed Bronze, Satin Nickel/Chrome, Satin Nickel, Satin Nickel/Polished Brass