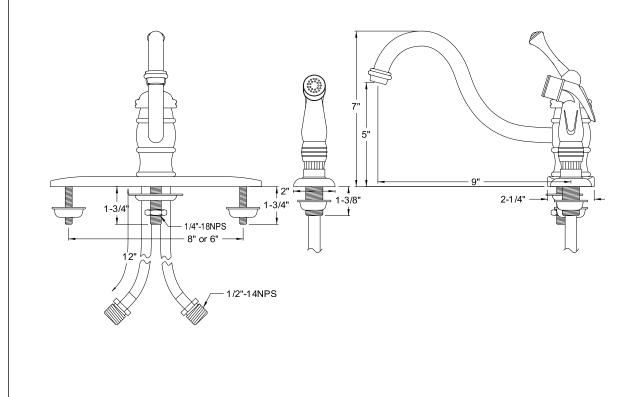

# MODEL#: **EB3579BL** PRODUCT SPECIFICATION SHEET

MODEL SHOWN: EB3579BL

**Note:** Photo above and Drawing below shows overall style of the product, handle styles may be different to the product model number this specification sheet is refering to

#### **DESCRIPTION:**

8" Center Kitchen Faucet w/ Single Handle, mount with or w/o plate