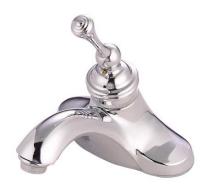

# PRODUCT SPECIFICATION SHEET

MODEL SHOWN: EB3548BL

**Note:** Photo above and Drawing below shows overall style of the product, handle styles may be different to the product model number this specification sheet is refering to

#### **DESCRIPTION:**

4" Centerset Lavatory Faucet Brass Pop-Ups