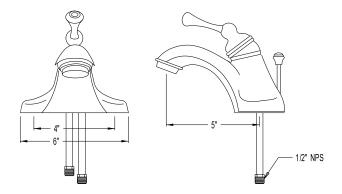

# PRODUCT SPECIFICATION SHEET

MODEL SHOWN: EB3548BL

**Note:** Photo above and Drawing below shows overall style of the product, handle styles may be different to the product model number this specification sheet is refering to

#### **DESCRIPTION:**

4" Centerset Lavatory Faucet Brass Pop-Ups