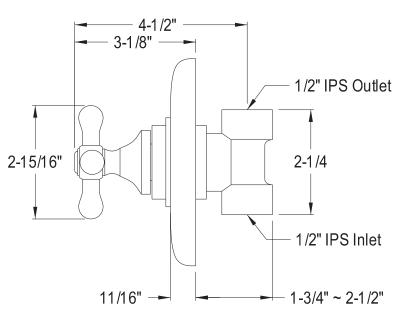

## MODEL#:**EB3001AX**PRODUCT SPECIFICATION SHEET

**Note:** Photo above and Drawing below shows overall style of the product, handle styles may be different to the product model number this specification sheet is refering to