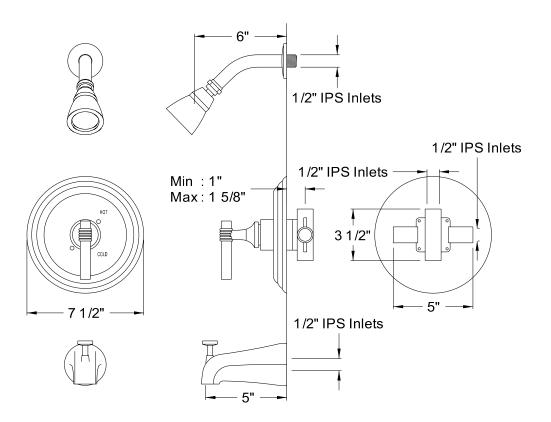

# MODEL#: **EB2638ML**PRODUCT SPECIFICATION SHEET

MODEL SHOWN: EB2638ML

**Note:** Photo above and Drawing below shows overall style of the product, handle styles may be different to the product model number this specification sheet is refering to

### **DESCRIPTION:**

Pressure Balanced Tub/Shower Faucet w/ Solid Brass Shower Head