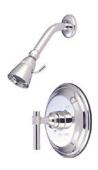

# MODEL#: **EB2638ML**PRODUCT SPECIFICATION SHEET

MODEL SHOWN: EB2638ML

**Note:** Photo above and Drawing below shows overall style of the product, handle styles may be different to the product model number this specification sheet is refering to

### **DESCRIPTION:**

Pressure Balanced Tub/Shower Faucet w/ Solid Brass Shower Head