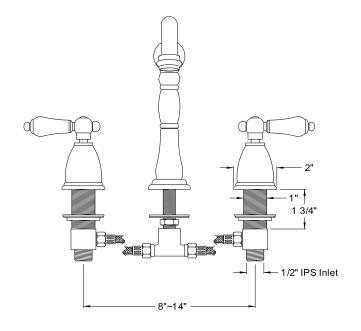

# PRODUCT SPECIFICATION SHEET

MODEL SHOWN: EB1971PL

**Note:** Photo above and Drawing below shows overall style of the product, handle styles may be different to the product model number this specification sheet is refering to

#### **DESCRIPTION:**

Widespread Lavatory Faucet, 8" - 16" Center