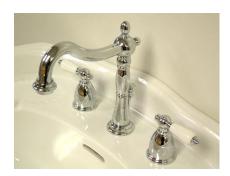

# PRODUCT SPECIFICATION SHEET

MODEL SHOWN: EB1971PL

**Note:** Photo above and Drawing below shows overall style of the product, handle styles may be different to the product model number this specification sheet is refering to

#### **DESCRIPTION:**

Widespread Lavatory Faucet, 8" - 16" Center