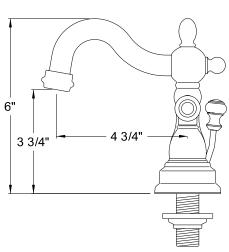

# PRODUCT SPECIFICATION SHEET

MODEL SHOWN: EB1601AL

**Note:** Photo above and Drawing below shows overall style of the product, handle styles may be different to the product model number this specification sheet is refering to

#### **DESCRIPTION:**

4" Centerset Lavatory Faucet