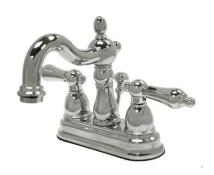

# PRODUCT SPECIFICATION SHEET

MODEL SHOWN: EB1601AL

**Note:** Photo above and Drawing below shows overall style of the product, handle styles may be different to the product model number this specification sheet is refering to

#### **DESCRIPTION:**

4" Centerset Lavatory Faucet