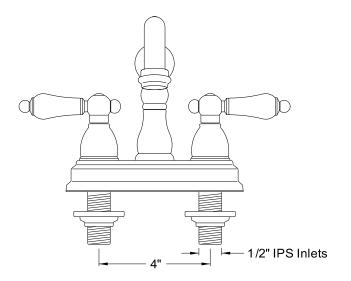

# PRODUCT SPECIFICATION SHEET

MODEL SHOWN: EB1601AL

**Note:** Photo above and Drawing below shows overall style of the product, handle styles may be different to the product model number this specification sheet is refering to

#### **DESCRIPTION:**

4" Centerset Lavatory Faucet