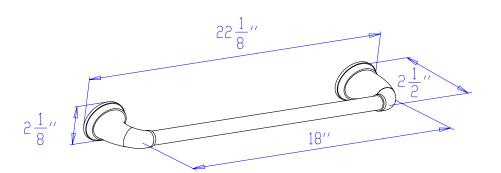

## **DESCRIPTION:**

Metro 18" Towel Bar

**Note:** Please always check with Elements of Design Customer Service for Cartridge Model Number Verification before you order.

MODEL SHOWN: EBA622C

**Note:** Photo above and Drawing below shows overall style of the product, handle styles may be different to the product model number this specification sheet is refering to