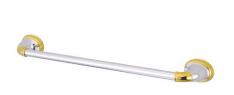

## **DESCRIPTION:**

Metro 18" Towel Bar

**Note:** Please always check with Elements of Design Customer Service for Cartridge Model Number Verification before you order.

MODEL SHOWN: EBA622C

**Note:** Photo above and Drawing below shows overall style of the product, handle styles may be different to the product model number this specification sheet is refering to