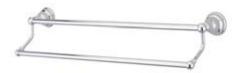

## MODEL#:**EBA5563C**PRODUCT SPECIFICATION SHEET

Royale 24" Dual Towel Bar, Cp

**Note:** Please always check with Elements of Design Customer Service for Cartridge Model Number Verification before you order.

**Note:** Photo above and Drawing below shows overall style of the product, handle styles may be different to the product model number this specification sheet is refering to