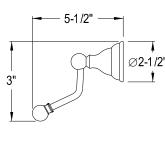

## MODEL#:**EBA5563C**PRODUCT SPECIFICATION SHEET

Royale 24" Dual Towel Bar, Cp

**Note:** Please always check with Elements of Design Customer Service for Cartridge Model Number Verification before you order.

**Note:** Photo above and Drawing below shows overall style of the product, handle styles may be different to the product model number this specification sheet is refering to