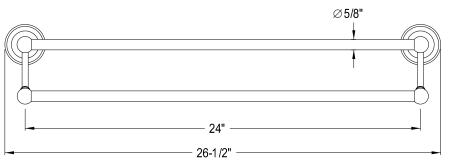

## MODEL#:**EBA5563C**PRODUCT SPECIFICATION SHEET

Royale 24" Dual Towel Bar, Cp

**Note:** Please always check with Elements of Design Customer Service for Cartridge Model Number Verification before you order.

**Note:** Photo above and Drawing below shows overall style of the product, handle styles may be different to the product model number this specification sheet is refering to