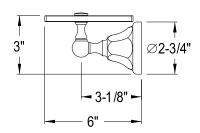

## MODEL#:**EBA4819C**PRODUCT SPECIFICATION SHEET

**Note:** Photo above and Drawing below shows overall style of the product, handle styles may be different to the product model number this specification sheet is refering to

## **DESCRIPTION:**

Metropolitan Glass Shelf, Cp