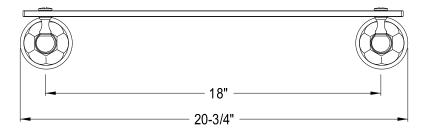

## MODEL#:**EBA4819C**PRODUCT SPECIFICATION SHEET

**Note:** Photo above and Drawing below shows overall style of the product, handle styles may be different to the product model number this specification sheet is refering to

## **DESCRIPTION:**

Metropolitan Glass Shelf, Cp