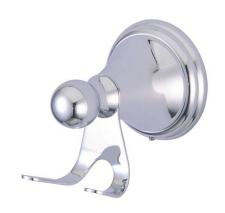

MODEL SHOWN: EBA2977C

**Note:** Photo above and Drawing below shows overall style of the product, handle styles may be different to the product model number this specification sheet is refering to

#### **DESCRIPTION:**

Classique Robe Hook