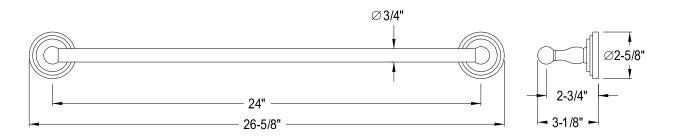

## **DESCRIPTION:**

Milano 24" Towel Bar, Cp

| CARTRIDGE TYPE                 | MODEL #      |  |
|--------------------------------|--------------|--|
| Hot Cartridge                  |              |  |
| Cold Cartridge                 |              |  |
| Shared or Single H&C Cartridge | No Cartridge |  |
| Diverter (If applicable)       |              |  |

**Note:** Please always check with Elements of Design Customer Service for Cartridge Model Number Verification before you order.

**Note:** Photo above and Drawing below shows overall style of the product, handle styles may be different to the product model number this specification sheet is refering to