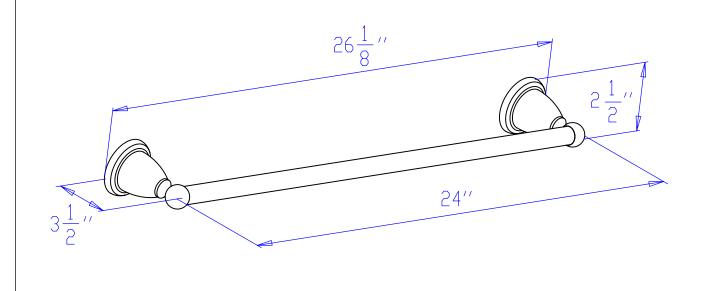

# MODEL SHOWN: EBA1759SN

**Note:** Photo above and Drawing below shows overall style of the product, handle styles may be different to the product model number this specification sheet is refering to