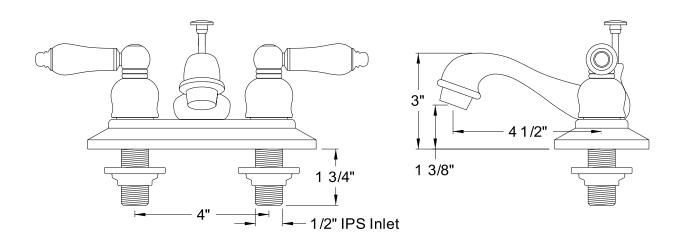

# MODEL#:**EB608X**PRODUCT SPECIFICATION SHEET

MODEL SHOWN: EB608X

**Note:** Photo above and Drawing below shows overall style of the product, handle styles may be different to the product model number this specification sheet is refering to

#### **DESCRIPTION:**

Teapot 4" Centerset Faucet w/ Brass Pop-Up