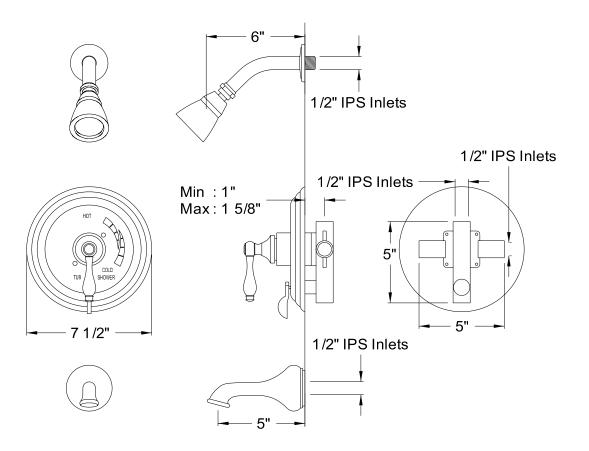

# MODEL#: **EB36350PL**PRODUCT SPECIFICATION SHEET

MODEL SHOWN: EB36350PL

**Note:** Photo above and Drawing below shows overall style of the product, handle styles may be different to the product model number this specification sheet is refering to

#### **DESCRIPTION:**

Pressure Balanced Tub/Shower Faucet w/ Solid Brass Shower Head