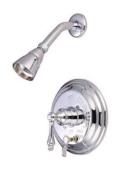

# MODEL#: **EB36350PL**PRODUCT SPECIFICATION SHEET

MODEL SHOWN: EB36350PL

**Note:** Photo above and Drawing below shows overall style of the product, handle styles may be different to the product model number this specification sheet is refering to

#### **DESCRIPTION:**

Pressure Balanced Tub/Shower Faucet w/ Solid Brass Shower Head

## **AVAILABLE FINISHES:**

Chrome, Polished Brass, Oil Rubbed Bronze, Satin Nickel