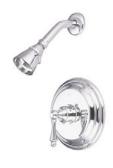

# MODEL#: **EB3632PX**

# PRODUCT SPECIFICATION SHEET

MODEL SHOWN: EB3632PX

**Note:** Photo above and Drawing below shows overall style of the product, handle styles may be different to the product model number this specification sheet is refering to

#### **DESCRIPTION:**

Pressure Balanced Tub/Shower Faucet w/ Solid Brass Shower Head