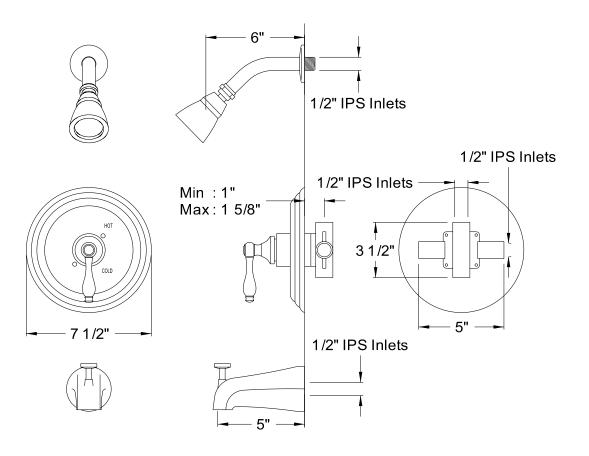

# PRODUCT SPECIFICATION SHEET

MODEL SHOWN: EB3632PX

**Note:** Photo above and Drawing below shows overall style of the product, handle styles may be different to the product model number this specification sheet is refering to

#### **DESCRIPTION:**

Pressure Balanced Tub/Shower Faucet w/ Solid Brass Shower Head