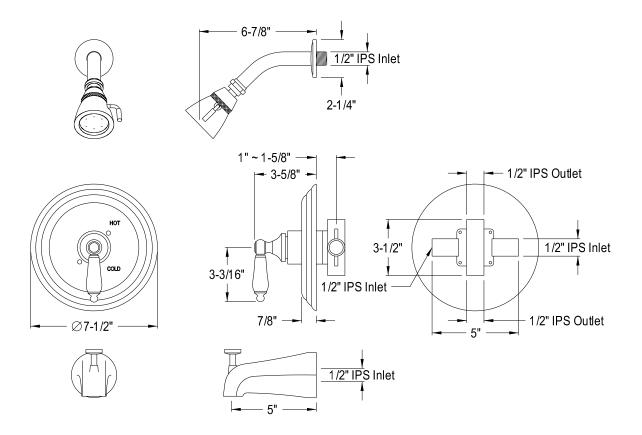

## MODEL#:**EB3632PL**PRODUCT SPECIFICATION SHEET

**Note:** Photo above and Drawing below shows overall style of the product, handle styles may be different to the product model number this specification sheet is refering to