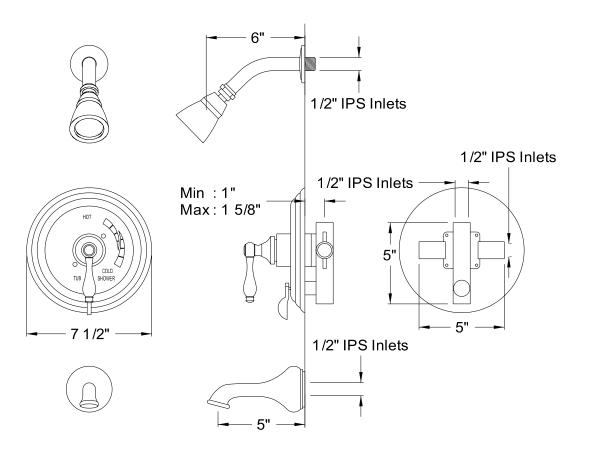

# PRODUCT SPECIFICATION SHEET

MODEL SHOWN: EB36320PX

**Note:** Photo above and Drawing below shows overall style of the product, handle styles may be different to the product model number this specification sheet is refering to

#### **DESCRIPTION:**

Pressure Balanced Tub/Shower Faucet w/ Solid Brass Shower Head

## WATER FLOW RATE (If applicable):

2.5 GPM (9.5 LPM) Max @ 80 PSI on Shower Head