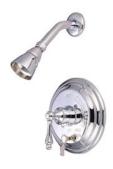

# MODEL#: **EB36320PX**

# PRODUCT SPECIFICATION SHEET

MODEL SHOWN: EB36320PX

**Note:** Photo above and Drawing below shows overall style of the product, handle styles may be different to the product model number this specification sheet is refering to

#### **DESCRIPTION:**

Pressure Balanced Tub/Shower Faucet w/ Solid Brass Shower Head