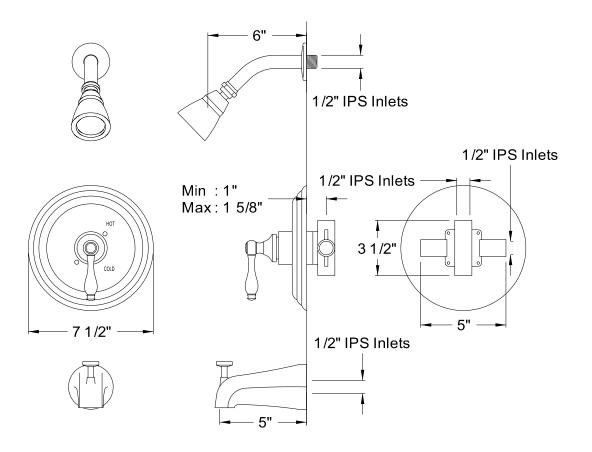

# MODEL#: **EB3631AXSO**PRODUCT SPECIFICATION SHEET

MODEL SHOWN: EB3631AXSO

**Note:** Photo above and Drawing below shows overall style of the product, handle styles may be different to the product model number this specification sheet is refering to