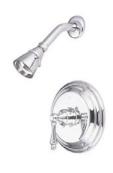

# MODEL#: **EB3631AXSO**PRODUCT SPECIFICATION SHEET

MODEL SHOWN: EB3631AXSO

**Note:** Photo above and Drawing below shows overall style of the product, handle styles may be different to the product model number this specification sheet is refering to

#### **DESCRIPTION:**

Pressure Balanced Tub/Shower Faucet w/ Solid Brass Shower Head