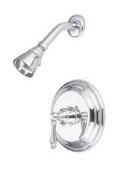

# MODEL#: **EB3631AL** PRODUCT SPECIFICATION SHEET

MODEL SHOWN: EB3631AL

**Note:** Photo above and Drawing below shows overall style of the product, handle styles may be different to the product model number this specification sheet is refering to

#### **DESCRIPTION:**

Pressure Balanced Tub/Shower Faucet w/ Solid Brass Shower Head

#### **AVAILABLE FINISHES:**

Chrome, Polished Brass, Oil Rubbed Bronze, Satin Nickel