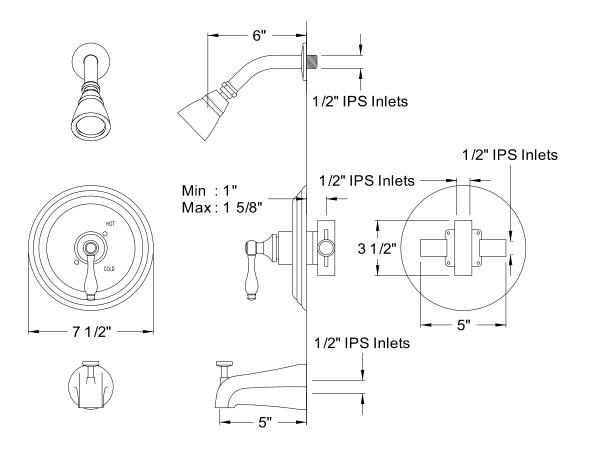

# MODEL#: **EB3631AL** PRODUCT SPECIFICATION SHEET

MODEL SHOWN: EB3631AL

**Note:** Photo above and Drawing below shows overall style of the product, handle styles may be different to the product model number this specification sheet is refering to

#### **DESCRIPTION:**

Pressure Balanced Tub/Shower Faucet w/ Solid Brass Shower Head

## WATER FLOW RATE (If applicable):

2.5 GPM (9.5 LPM) Max @ 80 PSI on Shower Head