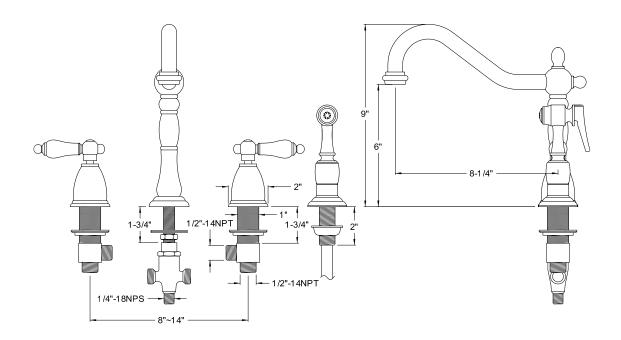

# PRODUCT SPECIFICATION SHEET

MODEL SHOWN: EB1792AX

**Note:** Photo above and Drawing below shows overall style of the product, handle styles may be different to the product model number this specification sheet is refering to

#### **DESCRIPTION:**

8" - 14" Adjustable Spread Kitchen Faucet, 9" Spout Reach