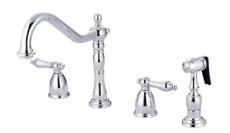

# PRODUCT SPECIFICATION SHEET

MODEL SHOWN: EB1792AX

**Note:** Photo above and Drawing below shows overall style of the product, handle styles may be different to the product model number this specification sheet is refering to

#### **DESCRIPTION:**

8" - 14" Adjustable Spread Kitchen Faucet, 9" Spout Reach