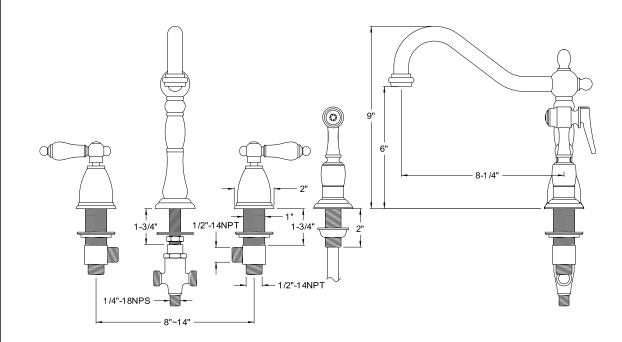

#### **DESCRIPTION:**

8" - 14" Adjustable Spread Kitchen Faucet, 9" Spout Reach