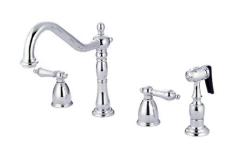

#### MODEL SHOWN: EB1791AX

**Note:** Photo above and Drawing below shows overall style of the product, handle styles may be different to the product model number this specification sheet is refering to

#### **DESCRIPTION:**

8" - 14" Adjustable Spread Kitchen Faucet, 9" Spout Reach