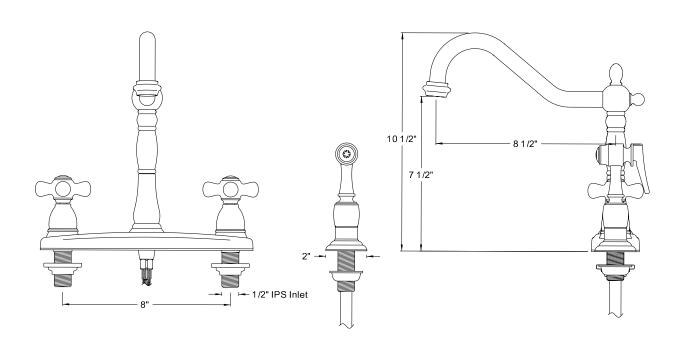

# MODEL#:EB1758PX PRODUCT SPECIFICATION SHEET

MODEL SHOWN: EB1758PX

**Note:** Photo above and Drawing below shows overall style of the product, handle styles may be different to the product model number this specification sheet is refering to

#### **DESCRIPTION:**

8" Center Kitchen Faucet