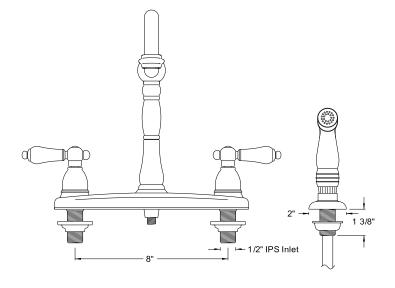

## MODEL#:**EB1755AL**PRODUCT SPECIFICATION SHEET

## **DESCRIPTION:**

Hertiage 8" Center Kit Fct,Orb ,Metal Lever Hdl W/Plt Spr

**Note:** Please always check with Elements of Design Customer Service for Cartridge Model Number Verification before you order.

**Note:** Photo above and Drawing below shows overall style of the product, handle styles may be different to the product model number this specification sheet is refering to