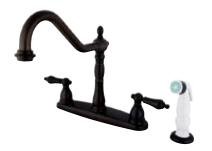

## MODEL#:**EB1755AL**PRODUCT SPECIFICATION SHEET

## **DESCRIPTION:**

Hertiage 8" Center Kit Fct,Orb ,Metal Lever Hdl W/Plt Spr

**Note:** Please always check with Elements of Design Customer Service for Cartridge Model Number Verification before you order.

**Note:** Photo above and Drawing below shows overall style of the product, handle styles may be different to the product model number this specification sheet is refering to