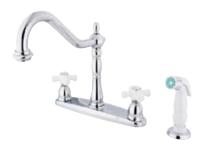

## MODEL#:EB1751PX PRODUCT SPECIFICATION SHEET

**Note:** Photo above and Drawing below shows overall style of the product, handle styles may be different to the product model number this specification sheet is refering to

## **DESCRIPTION:**

Heritage 8" Center Kit Fct,Cp, Porcelain Cross Hdl W/Plt Spr