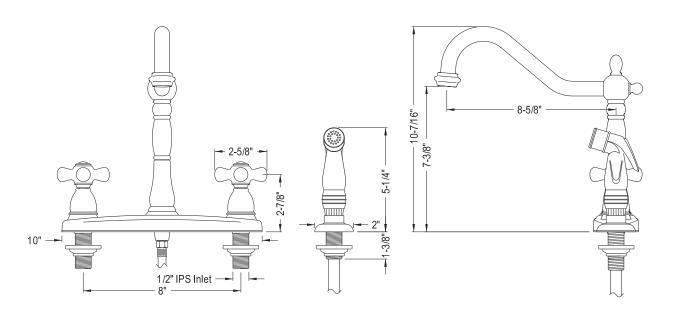

## MODEL#:EB1751PX PRODUCT SPECIFICATION SHEET

**Note:** Photo above and Drawing below shows overall style of the product, handle styles may be different to the product model number this specification sheet is refering to

## **DESCRIPTION:**

Heritage 8" Center Kit Fct,Cp, Porcelain Cross Hdl W/Plt Spr