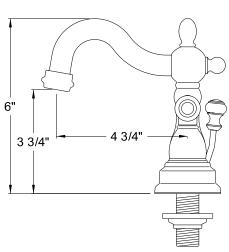

# PRODUCT SPECIFICATION SHEET

MODEL SHOWN: EB1608PL

**Note:** Photo above and Drawing below shows overall style of the product, handle styles may be different to the product model number this specification sheet is refering to

#### **DESCRIPTION:**

4" Centerset Lavatory Faucet