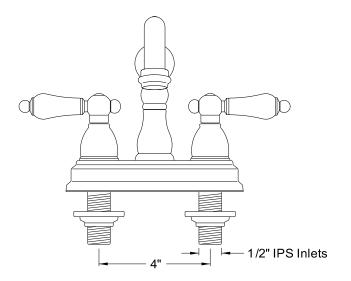

# PRODUCT SPECIFICATION SHEET

MODEL SHOWN: EB1608PL

**Note:** Photo above and Drawing below shows overall style of the product, handle styles may be different to the product model number this specification sheet is refering to

#### **DESCRIPTION:**

4" Centerset Lavatory Faucet