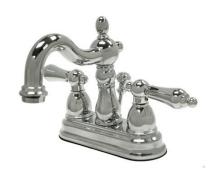

# PRODUCT SPECIFICATION SHEET

MODEL SHOWN: EB1608PL

**Note:** Photo above and Drawing below shows overall style of the product, handle styles may be different to the product model number this specification sheet is refering to

#### **DESCRIPTION:**

4" Centerset Lavatory Faucet