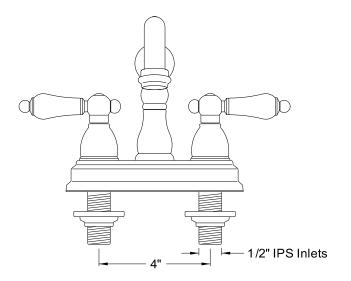

# PRODUCT SPECIFICATION SHEET

MODEL SHOWN: EB1608AL

**Note:** Photo above and Drawing below shows overall style of the product, handle styles may be different to the product model number this specification sheet is refering to

#### **DESCRIPTION:**

4" Centerset Lavatory Faucet