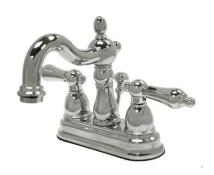

# PRODUCT SPECIFICATION SHEET

MODEL SHOWN: EB1608AL

**Note:** Photo above and Drawing below shows overall style of the product, handle styles may be different to the product model number this specification sheet is refering to

#### **DESCRIPTION:**

4" Centerset Lavatory Faucet