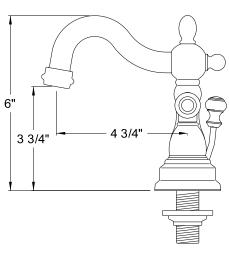

# PRODUCT SPECIFICATION SHEET

MODEL SHOWN: EB1608AL

**Note:** Photo above and Drawing below shows overall style of the product, handle styles may be different to the product model number this specification sheet is refering to

#### **DESCRIPTION:**

4" Centerset Lavatory Faucet