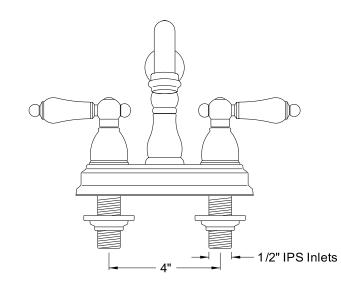

o the product model number this specification sheet is refering to

# DESCRIPTION:

4" Centerset Lavatory Faucet

### WATER FLOW RATE (If applicable):

2 GPM (7.5 LPM) Max @ 60 PSI

#### **AVAILABLE FINISHES:**

Chrome, Polished Brass, Chrome/Polished Brass, Oil Rubbed Bronze, Satin Nickel, Satin Nickel/Polished Brass

## **CARTRIDGES (If applicable):**

| CARTRIDGE TYPE                 | MODEL #        |
|--------------------------------|----------------|
| Hot Cartridge                  | Not Applicable |
| Cold Cartridge                 | Not Applicable |
| Shared or Single H&C Cartridge | KBRP101C       |
| Diverter (If applicable)       | Not Applicable |

**Note:** Please always check with Elements of Design Customer Service for Cartridge Model Number Verification before you order.





# EODFAUCET.com