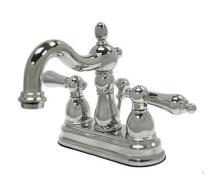

# MODEL#: **EB1605PL** PRODUCT SPECIFICATION SHEET

MODEL SHOWN: EB1605PL

**Note:** Photo above and Drawing below shows overall style of the product, handle styles may be different to the product model number this specification sheet is refering to

# DESCRIPTION:

4" Centerset Lavatory Faucet

#### **AVAILABLE FINISHES:**

Chrome, Polished Brass, Chrome/Polished Brass, Oil Rubbed Bronze, Satin Nickel, Satin Nickel/Polished Brass