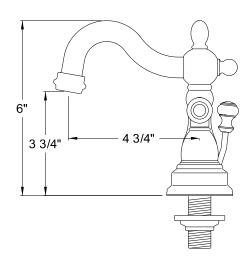

the product model number this specification sheet is refering to

# DESCRIPTION:

4" Centerset Lavatory Faucet

### WATER FLOW RATE (If applicable):

2 GPM (7.5 LPM) Max @ 60 PSI

#### **AVAILABLE FINISHES:**

Chrome, Polished Brass, Chrome/Polished Brass, Oil Rubbed Bronze, Satin Nickel, Satin Nickel/Polished Brass

## **CARTRIDGES (If applicable):**

| CARTRIDGE TYPE                 | MODEL #        |
|--------------------------------|----------------|
| Hot Cartridge                  | Not Applicable |
| Cold Cartridge                 | Not Applicable |
| Shared or Single H&C Cartridge | KBRP101C       |
| Diverter (If applicable)       | Not Applicable |

**Note:** Please always check with Elements of Design Customer Service for Cartridge Model Number Verification before you order.





# EODFAUCET.com