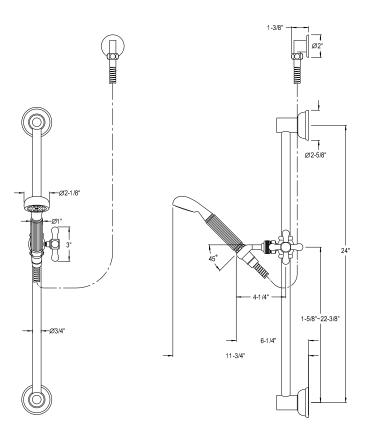

## MODEL#:**EAK3421W1** PRODUCT SPECIFICATION SHEET

**Note:** Photo above and Drawing below shows overall style of the product, handle styles may be different to the product model number this specification sheet is referring to