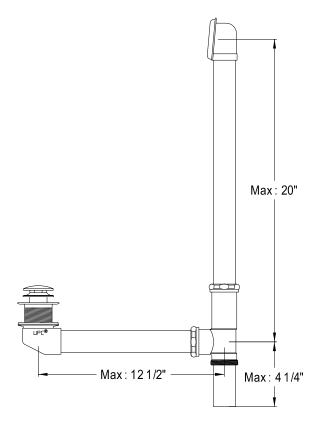

# MODEL SHOWN: EDTT2202

**Note:** Photo above and Drawing below shows overall style of the product, handle styles may be different to the product model number this specification sheet is refering to

#### **DESCRIPTION:**

Tip Toe Waste & Overflow, 1-1/2" OD, Heavy Duty Brass Strainer