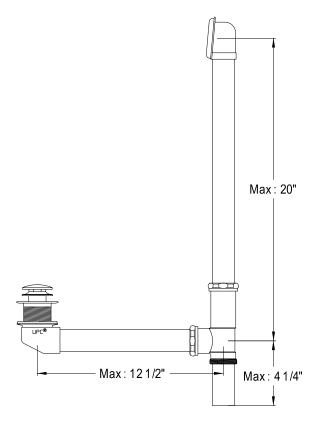

### MODEL SHOWN: EDTT2182

**Note:** Photo above and Drawing below shows overall style of the product, handle styles may be different to the product model number this specification sheet is refering to

#### **DESCRIPTION:**

Tip Toe Waste & Overflow, 1-1/2" OD, Heavy Duty Brass Strainer