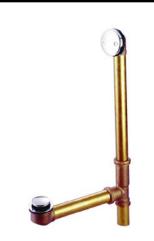

# MODEL#: **EDTT2162** PRODUCT SPECIFICATION SHEET

MODEL SHOWN: EDTT2162

**Note:** Photo above and Drawing below shows overall style of the product, handle styles may be different to the product model number this specification sheet is refering to

## **DESCRIPTION:**

Tip Toe Waste & Overflow, 1-1/2" OD, Heavy Duty Brass Strainer