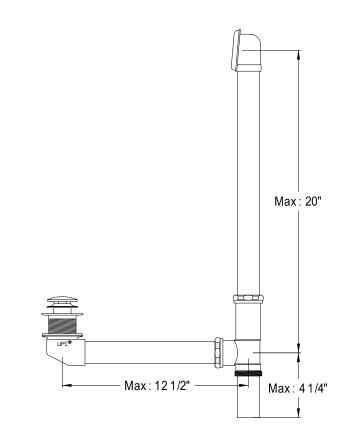

# MODEL#: **EDTT2162** PRODUCT SPECIFICATION SHEET

MODEL SHOWN: EDTT2162

**Note:** Photo above and Drawing below shows overall style of the product, handle styles may be different to the product model number this specification sheet is refering to

## **DESCRIPTION:**

Tip Toe Waste & Overflow, 1-1/2" OD, Heavy Duty Brass Strainer