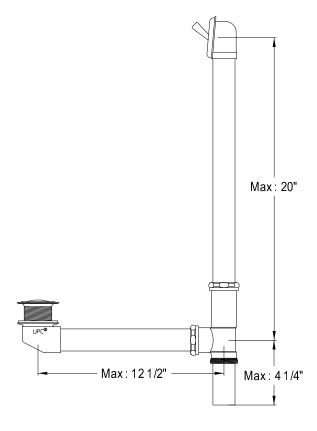

# PRODUCT SPECIFICATION SHEET

MODEL SHOWN: EDTL1182

**Note:** Photo above and Drawing below shows overall style of the product, handle styles may be different to the product model number this specification sheet is refering to

#### **DESCRIPTION:**

Trip Lever Waste & Overflow, 1-1/2" OD, Brass Linkage