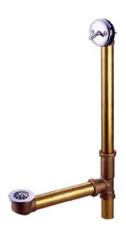

# PRODUCT SPECIFICATION SHEET

MODEL SHOWN: EDTL1182

**Note:** Photo above and Drawing below shows overall style of the product, handle styles may be different to the product model number this specification sheet is refering to

#### **DESCRIPTION:**

Trip Lever Waste & Overflow, 1-1/2" OD, Brass Linkage