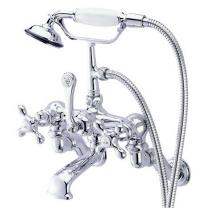

# PRODUCT SPECIFICATION SHEET

MODEL SHOWN: DT4581AX

**Note:** Photo above and Drawing below shows overall style of the product, handle styles may be different to the product model number this specification sheet is refering to

#### **DESCRIPTION:**

Wall Mount Leg Tub Filler w/ Hand Shower 3-3/8" - 10" Adjustable Spread