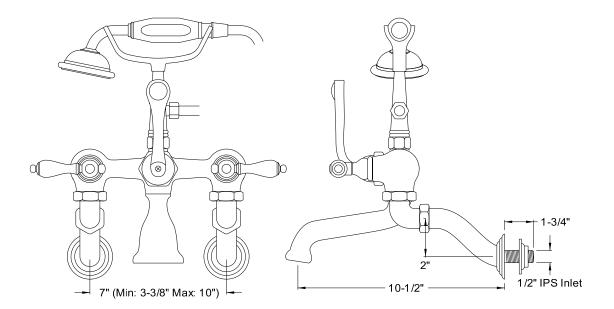

# PRODUCT SPECIFICATION SHEET

MODEL SHOWN: DT4581AX

**Note:** Photo above and Drawing below shows overall style of the product, handle styles may be different to the product model number this specification sheet is refering to

#### **DESCRIPTION:**

Wall Mount Leg Tub Filler w/ Hand Shower 3-3/8" - 10" Adjustable Spread