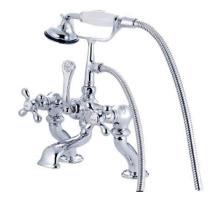

## MODEL SHOWN: DT4101PX

**Note:** Photo above and Drawing below shows overall style of the product, handle styles may be different to the product model number this specification sheet is refering to

#### **DESCRIPTION:**

Deck Mount Leg Tub Filler w/ Hand Shower, Adjustable Spread 3-3/8" - 10"