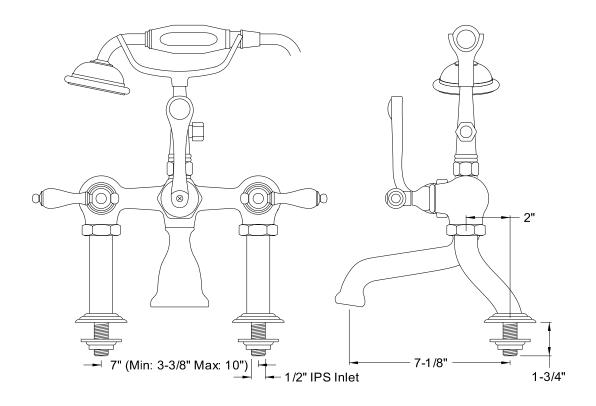

## MODEL SHOWN: DT4101PX

**Note:** Photo above and Drawing below shows overall style of the product, handle styles may be different to the product model number this specification sheet is refering to

#### **DESCRIPTION:**

Deck Mount Leg Tub Filler w/ Hand Shower, Adjustable Spread 3-3/8" - 10"