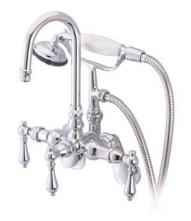

# PRODUCT SPECIFICATION SHEET

MODEL SHOWN: DT3015CL

**Note:** Photo above and Drawing below shows overall style of the product, handle styles may be different to the product model number this specification sheet is refering to

#### **DESCRIPTION:**

Wall Mount High-Rise Spout Leg Tub Filler w/ Hand Shower, 3-3/8" - 9" Adjustable Spread