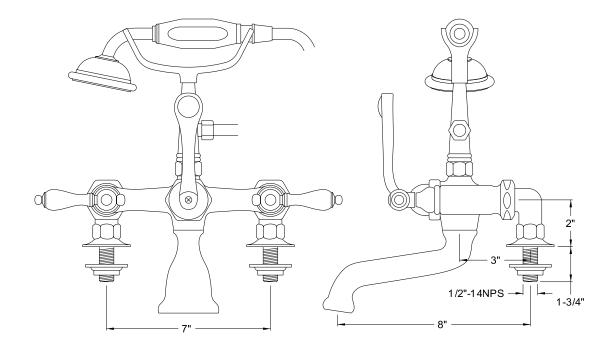

# MODEL SHOWN: DT2032AL

**Note:** Photo above and Drawing below shows overall style of the product, handle styles may be different to the product model number this specification sheet is refering to

#### **DESCRIPTION:**

Leg Tub Filler w/ Hand Shower, 7" Spread