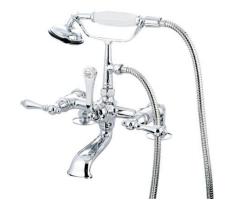

# MODEL SHOWN: DT2032AL

**Note:** Photo above and Drawing below shows overall style of the product, handle styles may be different to the product model number this specification sheet is refering to

#### **DESCRIPTION:**

Leg Tub Filler w/ Hand Shower, 7" Spread