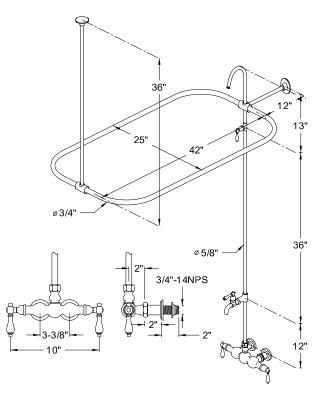

# MODEL#: **DT0612PL** PRODUCT SPECIFICATION SHEET

MODEL SHOWN: DT0612PL

**Note:** Photo above and Drawing below shows overall style of the product, handle styles may be different to the product model number this specification sheet is refering to

### **DESCRIPTION:**

Shower Set-Leg Tub Filler and Shower System, 3-3/8" Spread