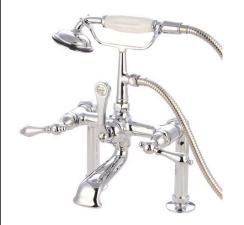

# MODEL#: **DT1038AL**PRODUCT SPECIFICATION SHEET

MODEL SHOWN: DT1038AL

**Note:** Photo above and Drawing below shows overall style of the product, handle styles may be different to the product model number this specification sheet is refering to

#### **DESCRIPTION:**

Leg Tub Filler w/ Hand Shower, 7" Spread