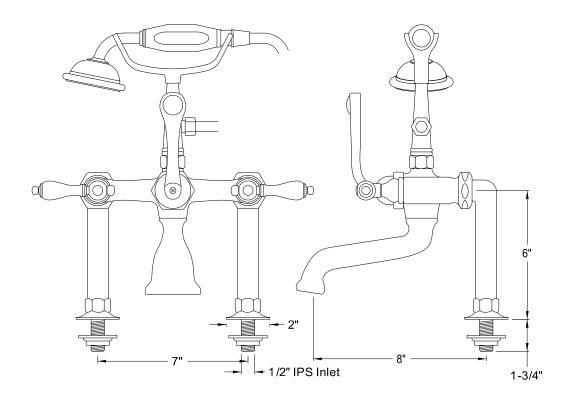

# MODEL#: **DT1038AL**PRODUCT SPECIFICATION SHEET

MODEL SHOWN: DT1038AL

**Note:** Photo above and Drawing below shows overall style of the product, handle styles may be different to the product model number this specification sheet is refering to

#### **DESCRIPTION:**

Leg Tub Filler w/ Hand Shower, 7" Spread