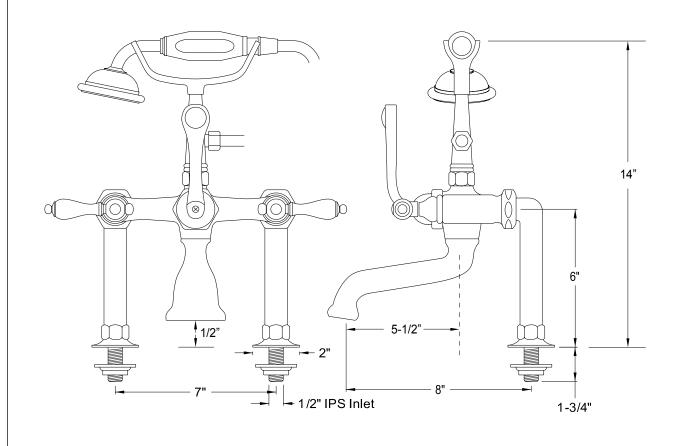

# MODEL SHOWN: DT1032CL

**Note:** Photo above and Drawing below shows overall style of the product, handle styles may be different to the product model number this specification sheet is refering to

### **DESCRIPTION:**

Leg Tub Filler w/ Hand Shower, 7" Spread