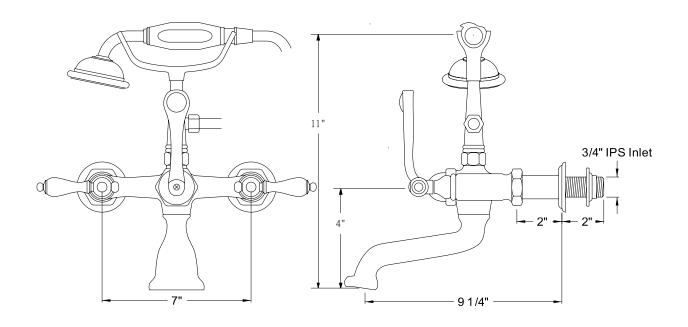

## MODEL SHOWN: DT5521AL

**Note:** Photo above and Drawing below shows overall style of the product, handle styles may be different to the product model number this specification sheet is refering to

#### **DESCRIPTION:**

Wall Mount Leg Tub Filler w/ Hand Shower, 7" Spread