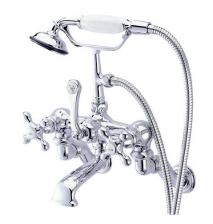

# MODEL#: **DT4581AL** PRODUCT SPECIFICATION SHEET

MODEL SHOWN: DT4581AL

**Note:** Photo above and Drawing below shows overall style of the product, handle styles may be different to the product model number this specification sheet is refering to

#### **DESCRIPTION:**

Wall Mount Leg Tub Filler w/ Hand Shower 3-3/8" - 10" Adjustable Spread