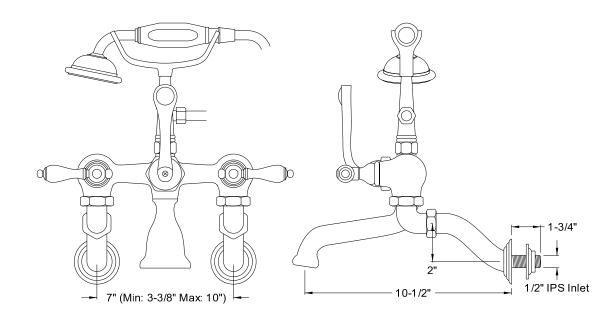

# MODEL#: **DT4581AL** PRODUCT SPECIFICATION SHEET

MODEL SHOWN: DT4581AL

**Note:** Photo above and Drawing below shows overall style of the product, handle styles may be different to the product model number this specification sheet is refering to

#### **DESCRIPTION:**

Wall Mount Leg Tub Filler w/ Hand Shower 3-3/8" - 10" Adjustable Spread