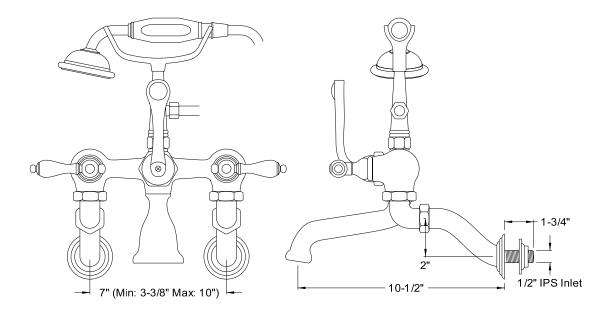

# MODEL#: **DT4572CL**PRODUCT SPECIFICATION SHEET

MODEL SHOWN: DT4572CL

**Note:** Photo above and Drawing below shows overall style of the product, handle styles may be different to the product model number this specification sheet is refering to

#### **DESCRIPTION:**

Wall Mount Leg Tub Filler w/ Hand Shower 3-3/8" - 10" Adjustable Spread