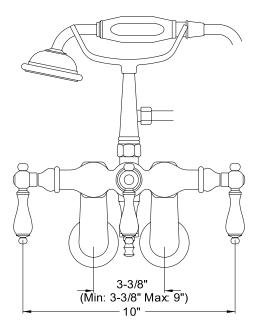

# MODEL#: **DT4198AL**PRODUCT SPECIFICATION SHEET

MODEL SHOWN: DT4198AL

**Note:** Photo above and Drawing below shows overall style of the product, handle styles may be different to the product model number this specification sheet is refering to

#### **DESCRIPTION:**

Wall Mount Leg Tub Filler w/ Hand Shower, 3-3/8" - 9" Adjustable Spread