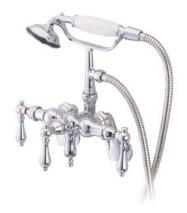

# MODEL#: **DT4198AL**PRODUCT SPECIFICATION SHEET

MODEL SHOWN: DT4198AL

**Note:** Photo above and Drawing below shows overall style of the product, handle styles may be different to the product model number this specification sheet is refering to

#### **DESCRIPTION:**

Wall Mount Leg Tub Filler w/ Hand Shower, 3-3/8" - 9" Adjustable Spread