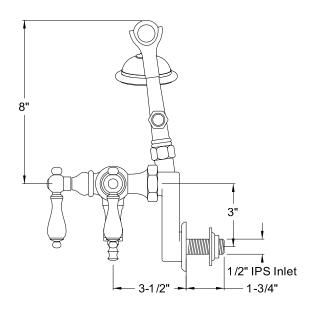

# MODEL#: **DT4198AL**PRODUCT SPECIFICATION SHEET

MODEL SHOWN: DT4198AL

**Note:** Photo above and Drawing below shows overall style of the product, handle styles may be different to the product model number this specification sheet is refering to

#### **DESCRIPTION:**

Wall Mount Leg Tub Filler w/ Hand Shower, 3-3/8" - 9" Adjustable Spread