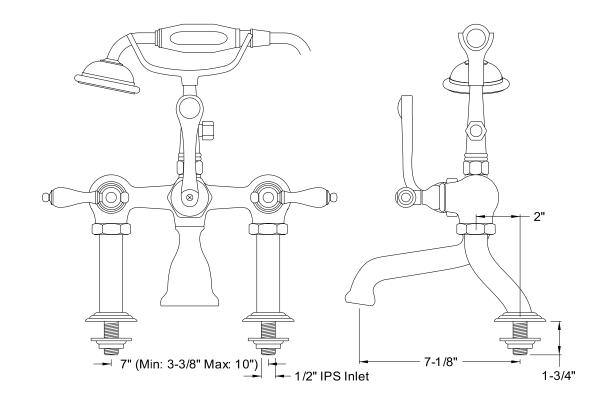

#### **DESCRIPTION:**

Deck Mount Leg Tub Filler w/ Hand Shower, Adjustable Spread 3-3/8" - 10"