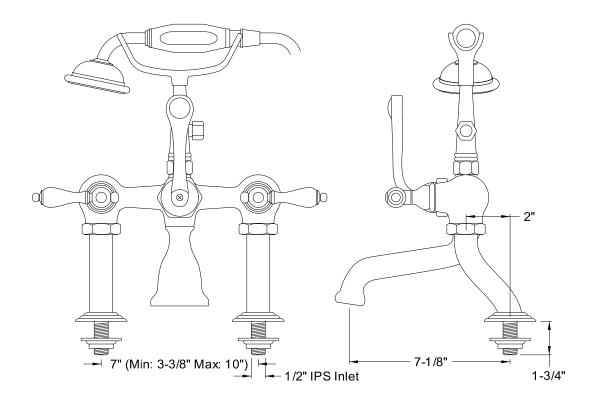

# PRODUCT SPECIFICATION SHEET

MODEL SHOWN: DT4098AL

**Note:** Photo above and Drawing below shows overall style of the product, handle styles may be different to the product model number this specification sheet is refering to

#### **DESCRIPTION:**

Deck Mount Leg Tub Filler w/ Hand Shower, Adjustable Spread 3-3/8" - 10"