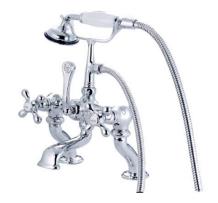

# PRODUCT SPECIFICATION SHEET

MODEL SHOWN: DT4098AL

**Note:** Photo above and Drawing below shows overall style of the product, handle styles may be different to the product model number this specification sheet is refering to

#### **DESCRIPTION:**

Deck Mount Leg Tub Filler w/ Hand Shower, Adjustable Spread 3-3/8" - 10"