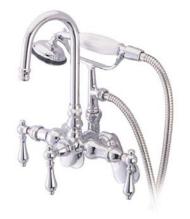

# MODEL#: **DT3021CL**PRODUCT SPECIFICATION SHEET

MODEL SHOWN: DT3021CL

**Note:** Photo above and Drawing below shows overall style of the product, handle styles may be different to the product model number this specification sheet is refering to

#### **DESCRIPTION:**

Wall Mount High-Rise Spout Leg Tub Filler w/ Hand Shower, 3-3/8" - 9" Adjustable Spread