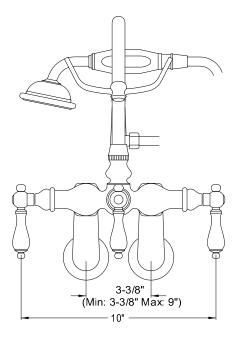

# MODEL#: **DT3021CL**PRODUCT SPECIFICATION SHEET

MODEL SHOWN: DT3021CL

**Note:** Photo above and Drawing below shows overall style of the product, handle styles may be different to the product model number this specification sheet is refering to

#### **DESCRIPTION:**

Wall Mount High-Rise Spout Leg Tub Filler w/ Hand Shower, 3-3/8" - 9" Adjustable Spread