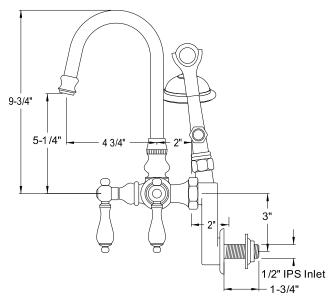

# MODEL#: **DT3021CL**PRODUCT SPECIFICATION SHEET

MODEL SHOWN: DT3021CL

**Note:** Photo above and Drawing below shows overall style of the product, handle styles may be different to the product model number this specification sheet is refering to

#### **DESCRIPTION:**

Wall Mount High-Rise Spout Leg Tub Filler w/ Hand Shower, 3-3/8" - 9" Adjustable Spread