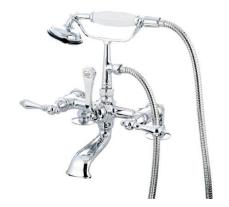

# MODEL SHOWN: DT2041PL

**Note:** Photo above and Drawing below shows overall style of the product, handle styles may be different to the product model number this specification sheet is refering to

#### **DESCRIPTION:**

Leg Tub Filler w/ Hand Shower, 7" Spread