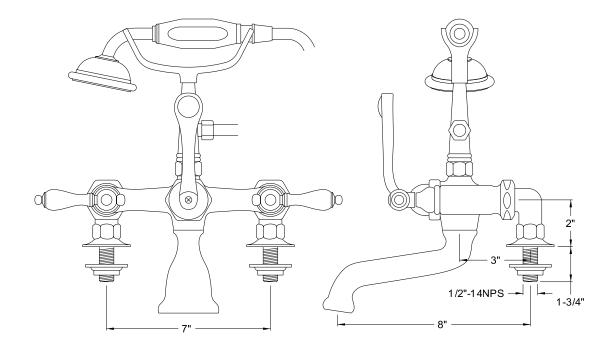

# MODEL SHOWN: DT2041PL

**Note:** Photo above and Drawing below shows overall style of the product, handle styles may be different to the product model number this specification sheet is refering to

#### **DESCRIPTION:**

Leg Tub Filler w/ Hand Shower, 7" Spread