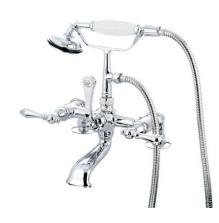

# MODEL#: **DT2041CL** PRODUCT SPECIFICATION SHEET

MODEL SHOWN: DT2041CL

**Note:** Photo above and Drawing below shows overall style of the product, handle styles may be different to the product model number this specification sheet is refering to

#### **DESCRIPTION:**

Leg Tub Filler w/ Hand Shower, 7" Spread