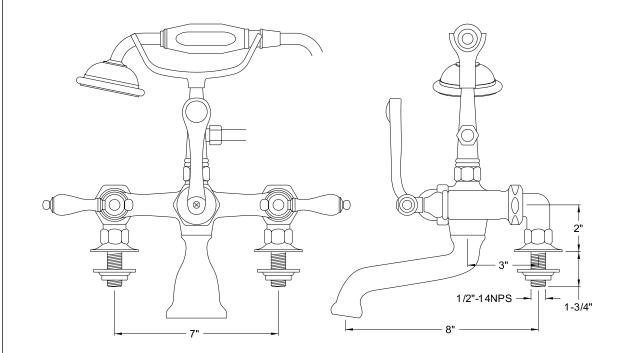

# MODEL#: **DT2041CL** PRODUCT SPECIFICATION SHEET

MODEL SHOWN: DT2041CL

**Note:** Photo above and Drawing below shows overall style of the product, handle styles may be different to the product model number this specification sheet is refering to

#### **DESCRIPTION:**

Leg Tub Filler w/ Hand Shower, 7" Spread